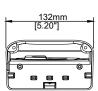

## **SPECIFICATIONS**

| GENERAL             |                          |
|---------------------|--------------------------|
| Material            | Aluminum alloy           |
| Color               | white                    |
| Working Temperature | -40°C~60°C (-40°F~140°F) |
| Working Humidity    | 10~90% (Non-Condensing)  |
| Packing Size        | 450 x 310 x 365mm        |
| Weight              | 600                      |
| Ingress Protection  | IP54                     |
| Dimensions          | 154mm x 132mm x 75mm     |

## **DIMENSIONS**

Unit: inch (mm)