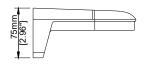

## **SPECIFICATIONS**

| GENERAL             |                          |
|---------------------|--------------------------|
| Material            | Aluminum alloy           |
| Color               | white                    |
| Working Temperature | -40°C~60°C (-40°F~140°F) |
| Working Humidity    | 10~90% (Non-Condensing)  |
| Packing Size        | 450 x 310 x 365mm        |
| Weight              | 600                      |
| Ingress Protection  | IP54                     |
| Dimensions          | 154mm x 132mm x 75mm     |

## **DIMENSIONS**

Unit: inch (mm)