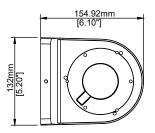

## **SPECIFICATIONS**

| GENERAL             |                          |
|---------------------|--------------------------|
| Material            | Aluminum alloy           |
| Color               | white                    |
| Working Temperature | -40°C~60°C (-40°F~140°F) |
| Working Humidity    | 10~90% (Non-Condensing)  |
| Packing Size        | 450 x 310 x 365mm        |
| Weight              | 600                      |
| Ingress Protection  | IP54                     |
| Dimensions          | 154mm x 132mm x 75mm     |

## **DIMENSIONS**

Unit: inch (mm)