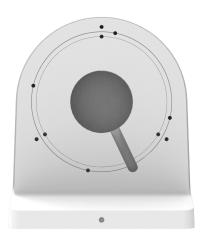

## AVM-CWM-EDV-L1 WALL MOUNT

COMPACT WALL MOUNT FOR VF/MOTORIZED LENS LARGE EYEBALL & LARGE VANDAL & INDOOR DOMES

The AVM-CWM-EDV-L1 is a compact wall mount designed for use with our Varifocal/Motorized Lens Large Eyeball and Large Vandal and Indoor Domes. Constructed with Aluminum alloy material with surface spray treatment and dust-proof design, this wall mount allows for the collection of camera cables.

## **FUNCTIONS**

- · Aluminum alloy material with surface spray treatment
- · Camera cables can be collected to the mount.
- · Dust-proof design